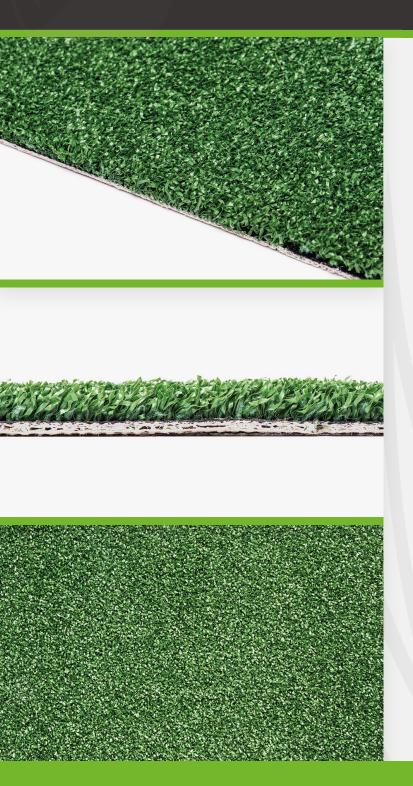

## **SYNPLAY 11**

Designed with children and athletes in mind, the SYNPlay series offers safe artificial grass that combines durability and aesthetics. Featuring non-abrasive, low-pile grass blades and a padded rubber backing, this turf style is ideal for medium to heavy use. Its densely tufted structure excels in impact energy absorption, ensuring a safe playing environment for kids and can help reduce common injuries. Perfectly suited for gymnasiums, training facilities, and children's play areas, this versatile turf adds a splash of color and fun to any setting. Available in 7 standard colors with custom colors also available.

CONTACT YOUR LOCAL SYNLAWN DEALER FOR INSTALLATION DETAILS.

NOT TO SCALE, FOR ILLUSTRATION PURPOSES ONLY.

| SPECIFICATIONS                 | VALUE                                                                       |       | METHOD     |
|--------------------------------|-----------------------------------------------------------------------------|-------|------------|
| Finished Pile Height           | 11 mm                                                                       | ± 10% | ISO 8543   |
| Manufacturing Process          | Tufted Cut Pile                                                             |       |            |
| Quality                        | Free of Heavy Metals and Toxins                                             |       | DIN18035-7 |
| Roll Width x Length            | 4 m x ca. 25 m                                                              | ± 1%  |            |
| Yarn Material                  | 100% PE monofilament with PP thatch                                         |       |            |
| Grass Zone: Colors             | Multiple color options                                                      |       |            |
| Grass Zone: Denier             | 8.000 Dtex / 8 Ply                                                          |       |            |
| Thatch Zone: Colors            | -                                                                           |       |            |
| Thatch Zone: Denier            | -                                                                           |       |            |
| Overall Denier                 | 8.000 Dtex / 8 Ply                                                          |       |            |
| Grass Zone: Shape              | Rectangular                                                                 |       |            |
| Finished Pile Weight           | 1.200 g/m <sup>2</sup>                                                      | ± 10% | ISO 8543   |
| Backing                        | PP Backing Fabric, 100% PP<br>UV Stabilized, ± 300 g/m²                     | ± 10% |            |
| Backing Weight                 | ± 725 g/m <sup>2</sup>                                                      | ± 10% |            |
| Stitch Rate per Meter          | 240                                                                         | ± 10% | ISO 8543   |
| Stitch Rate per m <sup>2</sup> | 50.400                                                                      | ± 10% | ISO 8543   |
| Tuft Gauge per m <sup>2</sup>  | 806.000                                                                     | ± 10% | ISO 8543   |
| Turf Machine Gauge             | 3/16″                                                                       |       |            |
| Total Weight                   | 2.225 g/m <sup>2</sup>                                                      | ± 10% | ISO 8543   |
| Tuft Bind / Tensile Strength   | 15 N/mm / $\geq$ 25N (after water aging)                                    |       | EN 4919    |
| Testing                        | REACH Annex XVII Entry 50, EN 71-3 Table 2 Category 3                       |       |            |
| Permeability                   | >1.6.00 - 1.800 L/h/m²                                                      |       | EN 12616   |
| Dimensional Stability          | ≥ 1%                                                                        |       | EN 13746   |
| Installation Method            | Loosely laid on bound or unbound substrate                                  |       |            |
| Infill                         | Quartz sand, grain size 0.5 - 1.0 mm                                        |       |            |
| Sand Type/Recommendation       | min. 80% rounded grain size /min. 8 kg per m <sup>2</sup> for stabilization |       |            |
| Warranty                       | 15 Years*                                                                   |       |            |